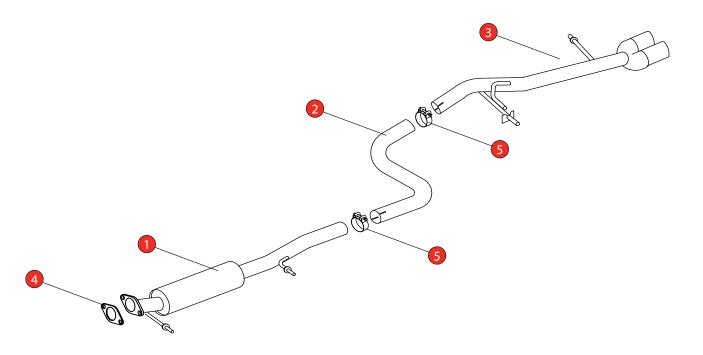

Estimated Fitting Time: 90 Minutes

| NO.     | PART NO.   | ART NO. DESCRIPTION           |   |  |  |  |
|---------|------------|-------------------------------|---|--|--|--|
| 1       | 1189FD     | Resonated Centre Section      |   |  |  |  |
| 2       | 1191FD     | Link Pipe                     | 1 |  |  |  |
| 3       | 1320FD57   | Predator Rear Silencer Delete | 1 |  |  |  |
| Fit Kit |            |                               |   |  |  |  |
| 4       | Z033.10061 | Gasket                        | 1 |  |  |  |
| 5       | Z016.10062 | 79.2mm H/D Clamp              | 2 |  |  |  |
| 6       | Z016.10057 | Mounting Rubber               | 4 |  |  |  |