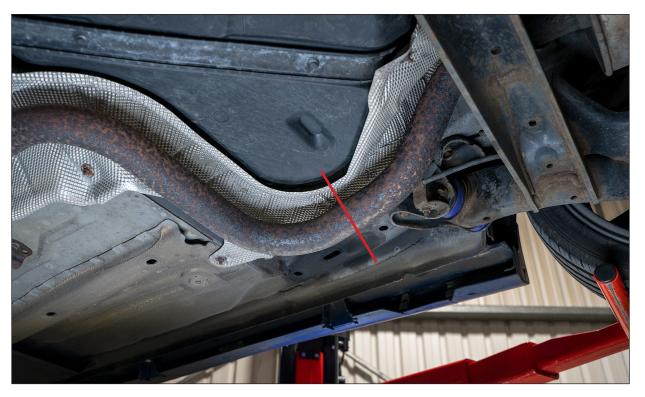

Estimated Fitting Time: 90 Minutes

The original exhaust system requires cutting to remove. We recommend cutting it in the centre of the small straight section in front of the rear axle.